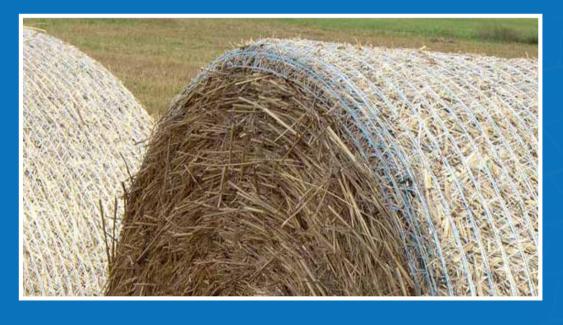

- Applicable for hay, straw, silage or dried fodder crops packing
- · Superior tensile strength of the net
- Bales are symmetrically FULLY COVERED from one edge to another
- Last 50 m of net on the roll are marked by red stripe informing the operator about necessity to prepare new roll
- High UV protection guarantees longer lifetime and reliability of the net on field

- Coloured edges inform the operator about right and left side of the roll making the correct loading easier
- Continuous quality control during production process in accordance with ISO certification
- Identification of each roll by unique bar code enables to trace the roll back in production
- Produced from environment-friendly HDPE (highdensity polyethylene