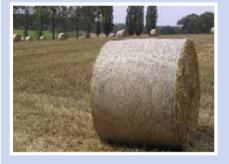

- Applicable for hay, straw, silage or dried fodder crops packing
- · Superior tensile strength of the net
- Bales are symmetrically FULLY COVERED from one edge to another
- Last 50 m of net on the roll are marked by red stripe informing the operator about necessity to prepare new roll
- High UV protection guarantees longer lifetime and reliability of the net on field