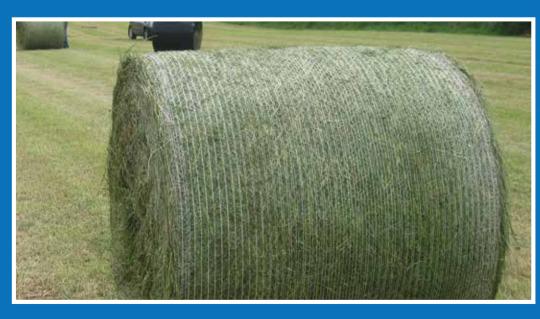

- Applicable for hay, straw, silage or dried fodder crops packing
- · Superior tensile strength of the net
- Bales are symmetrically FULLY COVERED from one edge to another
- Last 50 m of net on the roll are marked by red stripe informing the operator about necessity to prepare new roll
- High UV protection guarantees longer lifetime and reliability of the net on field

- Coloured edges inform the operator about right and left side of the roll making the correct loading easier
- Continuous quality control during production process in accordance with ISO certification
- Identification of each roll by unique bar code enables to trace the roll back in production
- Produced from environment-friendly HDPE (highdensity polyethylene