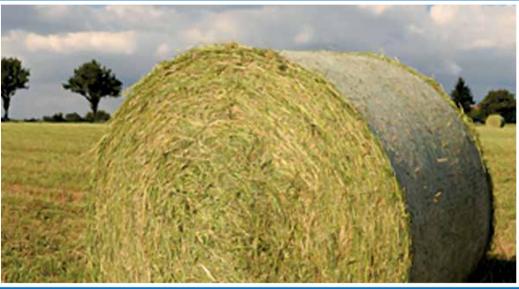

- Applicable for hay, straw, silage or dried fodder crops packing
- · Superior tensile strength of the net
- Bales are symmetrically FULLY COVERED from one edge to another
- Last 50 m of net on the roll are marked by red stripe informing the operator about necessity to prepare new roll
- High UV protection guarantees longer lifetime and reliability of the net on field