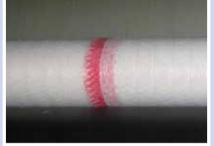

- Applicable for hay, straw, silage or dried fodder crops packing
- · Superior tensile strength of the net
- Bales are symmetrically FULLY COVERED from one edge to another
- Last 50 m of net on the roll are marked by red stripe informing the operator about necessity to prepare new roll
- High UV protection guarantees longer lifetime and reliability of the net on field